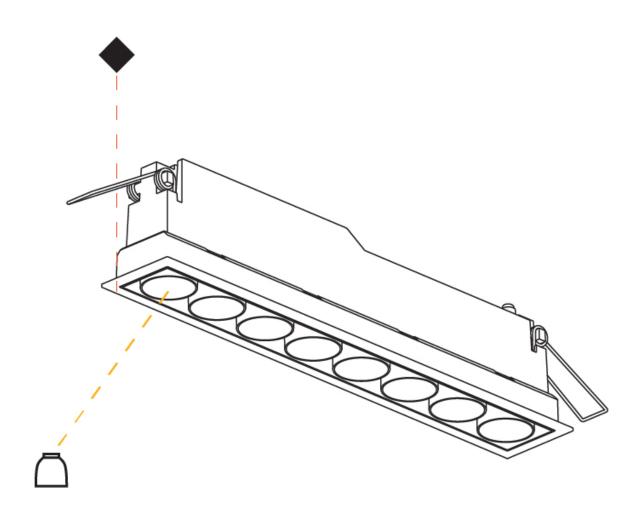

# **MAGIQ 8 CELL RECESSED**

| A35145- |
|---------|
|---------|

Temperature (Diamond)

1.To build a product code in our configurator select the specify button on the base model # product page

2. To build a manual product code on this datasheet choose from the options listed below in blue font and add the suffix to the base model #

#### **GENERAL**

| Series: Magiq              |  |
|----------------------------|--|
| Subseries: Magiq 8 Cell    |  |
| Brand: Prolicht            |  |
| Division: Architectural    |  |
| Mounting Type: Recessed    |  |
| Mounting Location: Ceiling |  |
| Subcategory: Downlight     |  |

| Division: Architectural                                                                                                                                                                                                                                                                                                                                                                                                                                                                                                                                                                                                                                                                                                                                                                                                                                                                                                                                                                                                                                                                                                                                                                                                                                                                                                                                                                                                                                                                                                                                                                                                                                                                                                                                                                                                                                                                                                                                                                                                                                                                                              |
|----------------------------------------------------------------------------------------------------------------------------------------------------------------------------------------------------------------------------------------------------------------------------------------------------------------------------------------------------------------------------------------------------------------------------------------------------------------------------------------------------------------------------------------------------------------------------------------------------------------------------------------------------------------------------------------------------------------------------------------------------------------------------------------------------------------------------------------------------------------------------------------------------------------------------------------------------------------------------------------------------------------------------------------------------------------------------------------------------------------------------------------------------------------------------------------------------------------------------------------------------------------------------------------------------------------------------------------------------------------------------------------------------------------------------------------------------------------------------------------------------------------------------------------------------------------------------------------------------------------------------------------------------------------------------------------------------------------------------------------------------------------------------------------------------------------------------------------------------------------------------------------------------------------------------------------------------------------------------------------------------------------------------------------------------------------------------------------------------------------------|
| Mounting Type: Recessed                                                                                                                                                                                                                                                                                                                                                                                                                                                                                                                                                                                                                                                                                                                                                                                                                                                                                                                                                                                                                                                                                                                                                                                                                                                                                                                                                                                                                                                                                                                                                                                                                                                                                                                                                                                                                                                                                                                                                                                                                                                                                              |
| Mounting Location: Ceiling                                                                                                                                                                                                                                                                                                                                                                                                                                                                                                                                                                                                                                                                                                                                                                                                                                                                                                                                                                                                                                                                                                                                                                                                                                                                                                                                                                                                                                                                                                                                                                                                                                                                                                                                                                                                                                                                                                                                                                                                                                                                                           |
| Subcategory: Downlight                                                                                                                                                                                                                                                                                                                                                                                                                                                                                                                                                                                                                                                                                                                                                                                                                                                                                                                                                                                                                                                                                                                                                                                                                                                                                                                                                                                                                                                                                                                                                                                                                                                                                                                                                                                                                                                                                                                                                                                                                                                                                               |
| PHYSICAL                                                                                                                                                                                                                                                                                                                                                                                                                                                                                                                                                                                                                                                                                                                                                                                                                                                                                                                                                                                                                                                                                                                                                                                                                                                                                                                                                                                                                                                                                                                                                                                                                                                                                                                                                                                                                                                                                                                                                                                                                                                                                                             |
| Shape: Rectangle                                                                                                                                                                                                                                                                                                                                                                                                                                                                                                                                                                                                                                                                                                                                                                                                                                                                                                                                                                                                                                                                                                                                                                                                                                                                                                                                                                                                                                                                                                                                                                                                                                                                                                                                                                                                                                                                                                                                                                                                                                                                                                     |
| Length (mm): 277                                                                                                                                                                                                                                                                                                                                                                                                                                                                                                                                                                                                                                                                                                                                                                                                                                                                                                                                                                                                                                                                                                                                                                                                                                                                                                                                                                                                                                                                                                                                                                                                                                                                                                                                                                                                                                                                                                                                                                                                                                                                                                     |
| Length (in): 10 $\frac{7}{8}$                                                                                                                                                                                                                                                                                                                                                                                                                                                                                                                                                                                                                                                                                                                                                                                                                                                                                                                                                                                                                                                                                                                                                                                                                                                                                                                                                                                                                                                                                                                                                                                                                                                                                                                                                                                                                                                                                                                                                                                                                                                                                        |
| Width (mm): 45                                                                                                                                                                                                                                                                                                                                                                                                                                                                                                                                                                                                                                                                                                                                                                                                                                                                                                                                                                                                                                                                                                                                                                                                                                                                                                                                                                                                                                                                                                                                                                                                                                                                                                                                                                                                                                                                                                                                                                                                                                                                                                       |
| Width (in): 1 3/4                                                                                                                                                                                                                                                                                                                                                                                                                                                                                                                                                                                                                                                                                                                                                                                                                                                                                                                                                                                                                                                                                                                                                                                                                                                                                                                                                                                                                                                                                                                                                                                                                                                                                                                                                                                                                                                                                                                                                                                                                                                                                                    |
| Height (mm): 64                                                                                                                                                                                                                                                                                                                                                                                                                                                                                                                                                                                                                                                                                                                                                                                                                                                                                                                                                                                                                                                                                                                                                                                                                                                                                                                                                                                                                                                                                                                                                                                                                                                                                                                                                                                                                                                                                                                                                                                                                                                                                                      |
| Height (in): 2 ½                                                                                                                                                                                                                                                                                                                                                                                                                                                                                                                                                                                                                                                                                                                                                                                                                                                                                                                                                                                                                                                                                                                                                                                                                                                                                                                                                                                                                                                                                                                                                                                                                                                                                                                                                                                                                                                                                                                                                                                                                                                                                                     |
| Ceiling Thickness (mm): 10 / 12.5 / 15 / 25 / 30                                                                                                                                                                                                                                                                                                                                                                                                                                                                                                                                                                                                                                                                                                                                                                                                                                                                                                                                                                                                                                                                                                                                                                                                                                                                                                                                                                                                                                                                                                                                                                                                                                                                                                                                                                                                                                                                                                                                                                                                                                                                     |
| Ceiling Thickness (in): 3/8 or 1/2 or 9/16 or 1 or 1 3/16                                                                                                                                                                                                                                                                                                                                                                                                                                                                                                                                                                                                                                                                                                                                                                                                                                                                                                                                                                                                                                                                                                                                                                                                                                                                                                                                                                                                                                                                                                                                                                                                                                                                                                                                                                                                                                                                                                                                                                                                                                                            |
| Min. Recessing Depth (mm): 100                                                                                                                                                                                                                                                                                                                                                                                                                                                                                                                                                                                                                                                                                                                                                                                                                                                                                                                                                                                                                                                                                                                                                                                                                                                                                                                                                                                                                                                                                                                                                                                                                                                                                                                                                                                                                                                                                                                                                                                                                                                                                       |
| Min. Recessing Depth (in): 3 15/16                                                                                                                                                                                                                                                                                                                                                                                                                                                                                                                                                                                                                                                                                                                                                                                                                                                                                                                                                                                                                                                                                                                                                                                                                                                                                                                                                                                                                                                                                                                                                                                                                                                                                                                                                                                                                                                                                                                                                                                                                                                                                   |
| Light Distribution: Downlight                                                                                                                                                                                                                                                                                                                                                                                                                                                                                                                                                                                                                                                                                                                                                                                                                                                                                                                                                                                                                                                                                                                                                                                                                                                                                                                                                                                                                                                                                                                                                                                                                                                                                                                                                                                                                                                                                                                                                                                                                                                                                        |
| Weight (kg): 0.518                                                                                                                                                                                                                                                                                                                                                                                                                                                                                                                                                                                                                                                                                                                                                                                                                                                                                                                                                                                                                                                                                                                                                                                                                                                                                                                                                                                                                                                                                                                                                                                                                                                                                                                                                                                                                                                                                                                                                                                                                                                                                                   |
| Weight (lbs): 1.14                                                                                                                                                                                                                                                                                                                                                                                                                                                                                                                                                                                                                                                                                                                                                                                                                                                                                                                                                                                                                                                                                                                                                                                                                                                                                                                                                                                                                                                                                                                                                                                                                                                                                                                                                                                                                                                                                                                                                                                                                                                                                                   |
| eq:fixed-finish: SSR / BKV / CWI / CRY / HAB / LAG / UFT / ITA / RUA / RUR / MIC / FTG / MYG / TWT / LOD / PUS / FRO / FUP / KIA / POP / BLS / SPG / MAG / RUB |
|                                                                                                                                                                                                                                                                                                                                                                                                                                                                                                                                                                                                                                                                                                                                                                                                                                                                                                                                                                                                                                                                                                                                                                                                                                                                                                                                                                                                                                                                                                                                                                                                                                                                                                                                                                                                                                                                                                                                                                                                                                                                                                                      |