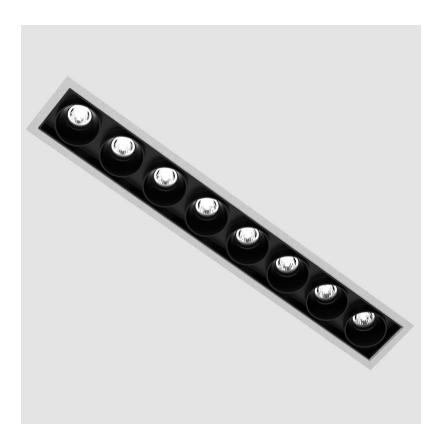

# **MAGIQ 8 CELL TRIMLESS**

| A35130- |
|---------|
|---------|

1.To build a product code in our configurator select the specify button on the base model # product page

2. To build a manual product code on this datasheet choose from the options listed below in blue font and add the suffix to the base model #

#### **GENERAL**

| Series: Magiq              |  |
|----------------------------|--|
| Subseries: Magiq 8 Cell    |  |
| Brand: Prolicht            |  |
| Division: Architectural    |  |
| Mounting Type: Trimless    |  |
| Mounting Location: Ceiling |  |
| Subcategory: Downlight     |  |

| Brand: Prolicht                                         |
|---------------------------------------------------------|
| Division: Architectural                                 |
| Mounting Type: Trimless                                 |
| Mounting Location: Ceiling                              |
| Subcategory: Downlight                                  |
| PHYSICAL                                                |
| Shape: Rectangle                                        |
| Length (mm): 267                                        |
| Length (in): 10 ½                                       |
| Width (mm): 35                                          |
| Width (in): 1 <sup>3</sup> / <sub>8</sub>               |
| Height (mm): 64                                         |
| Height (in): $2\frac{1}{2}$                             |
| Ceiling Thickness (mm): 12.5                            |
| Ceiling Thickness (in): 1/2                             |
| Min. Recessing Depth (mm): 100                          |
| Min. Recessing Depth (in): 3 15/16                      |
| Weight (kg): 0.737                                      |
| Weight (lbs): 1.61                                      |
| Fixture Finish: BLK / WHI                               |
| Fixture Material: Aluminum Die Cast                     |
| Cut-out Measurements: 272mm / 10 11/16" x 42mm / 1 5/8" |
|                                                         |