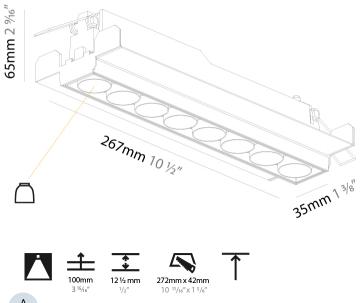

| Brand: Prolicht                                         |
|---------------------------------------------------------|
| Division: Architectural                                 |
| Mounting Type: Trimless                                 |
| Mounting Location: Ceiling                              |
| Subcategory: Downlight                                  |
| PHYSICAL                                                |
| Shape: Rectangle                                        |
| Length (mm): 267                                        |
| Length (in): 10 ½                                       |
| Width (mm): 35                                          |
| Width (in): 1 <sup>3</sup> / <sub>8</sub>               |
| Height (mm): 64                                         |
| Height (in): $2\frac{1}{2}$                             |
| Ceiling Thickness (mm): 12.5                            |
| Ceiling Thickness (in): 1/2                             |
| Min. Recessing Depth (mm): 100                          |
| Min. Recessing Depth (in): 3 15/16                      |
| Weight (kg): 0.737                                      |
| Weight (lbs): 1.61                                      |
| Fixture Finish: BLK / WHI                               |
| Fixture Material: Aluminum Die Cast                     |
| Cut-out Measurements: 272mm / 10 11/16" x 42mm / 1 5/8" |
|                                                         |