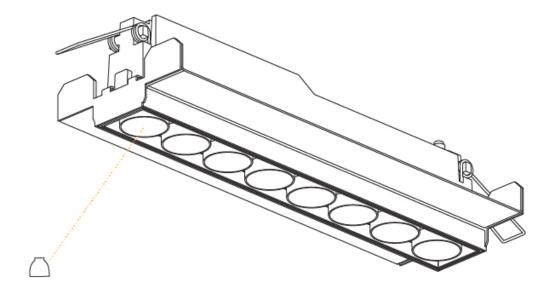

| Brand: Prolicht                                         |
|---------------------------------------------------------|
| Division: Architectural                                 |
| Mounting Type: Trimless                                 |
| Mounting Location: Ceiling                              |
| Subcategory: Downlight                                  |
| PHYSICAL                                                |
| Shape: Rectangle                                        |
| Length (mm): 267                                        |
| Length (in): 10 ½                                       |
| Width (mm): 35                                          |
| Width (in): 1 <sup>3</sup> / <sub>8</sub>               |
| Height (mm): 64                                         |
| Height (in): $2\frac{1}{2}$                             |
| Ceiling Thickness (mm): 12.5                            |
| Ceiling Thickness (in): 1/2                             |
| Min. Recessing Depth (mm): 100                          |
| Min. Recessing Depth (in): 3 15/16                      |
| Weight (kg): 0.737                                      |
| Weight (lbs): 1.61                                      |
| Fixture Finish: BLK / WHI                               |
| Fixture Material: Aluminum Die Cast                     |
| Cut-out Measurements: 272mm / 10 11/16" x 42mm / 1 5/8" |
|                                                         |