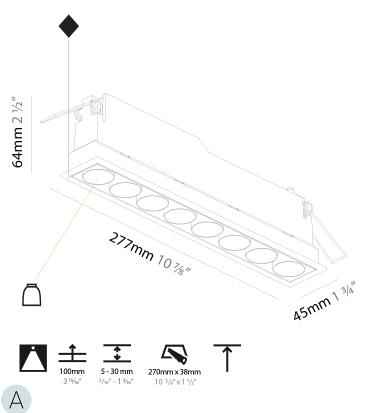

# **MAGIQ 8 CELL RECESSED**

| A35145- |
|---------|
|---------|

Temperature (Diamond)

1.To build a product code in our configurator select the specify button on the base model # product page

2. To build a manual product code on this datasheet choose from the options listed below in blue font and add the suffix to the base model #

#### **GENERAL**

| Series: Magiq              |  |
|----------------------------|--|
| Subseries: Magiq 8 Cell    |  |
| Brand: Prolicht            |  |
| Division: Architectural    |  |
| Mounting Type: Recessed    |  |
| Mounting Location: Ceiling |  |
| Subcategory: Downlight     |  |

| Division: Architectural                                                                                                                                                                                                                                                                                                                                                                                                                                                                                                                                                                                                                                                                                                                                                                                                                                                                                                                                                                                                                                                                                                                                                                                                                                                                                                                                                                                                                                                                                                                                                                                                                                                                                                                                                                                                                                                                                                                                                                                                                                                                                              |
|----------------------------------------------------------------------------------------------------------------------------------------------------------------------------------------------------------------------------------------------------------------------------------------------------------------------------------------------------------------------------------------------------------------------------------------------------------------------------------------------------------------------------------------------------------------------------------------------------------------------------------------------------------------------------------------------------------------------------------------------------------------------------------------------------------------------------------------------------------------------------------------------------------------------------------------------------------------------------------------------------------------------------------------------------------------------------------------------------------------------------------------------------------------------------------------------------------------------------------------------------------------------------------------------------------------------------------------------------------------------------------------------------------------------------------------------------------------------------------------------------------------------------------------------------------------------------------------------------------------------------------------------------------------------------------------------------------------------------------------------------------------------------------------------------------------------------------------------------------------------------------------------------------------------------------------------------------------------------------------------------------------------------------------------------------------------------------------------------------------------|
| Mounting Type: Recessed                                                                                                                                                                                                                                                                                                                                                                                                                                                                                                                                                                                                                                                                                                                                                                                                                                                                                                                                                                                                                                                                                                                                                                                                                                                                                                                                                                                                                                                                                                                                                                                                                                                                                                                                                                                                                                                                                                                                                                                                                                                                                              |
| Mounting Location: Ceiling                                                                                                                                                                                                                                                                                                                                                                                                                                                                                                                                                                                                                                                                                                                                                                                                                                                                                                                                                                                                                                                                                                                                                                                                                                                                                                                                                                                                                                                                                                                                                                                                                                                                                                                                                                                                                                                                                                                                                                                                                                                                                           |
| Subcategory: Downlight                                                                                                                                                                                                                                                                                                                                                                                                                                                                                                                                                                                                                                                                                                                                                                                                                                                                                                                                                                                                                                                                                                                                                                                                                                                                                                                                                                                                                                                                                                                                                                                                                                                                                                                                                                                                                                                                                                                                                                                                                                                                                               |
| PHYSICAL                                                                                                                                                                                                                                                                                                                                                                                                                                                                                                                                                                                                                                                                                                                                                                                                                                                                                                                                                                                                                                                                                                                                                                                                                                                                                                                                                                                                                                                                                                                                                                                                                                                                                                                                                                                                                                                                                                                                                                                                                                                                                                             |
| Shape: Rectangle                                                                                                                                                                                                                                                                                                                                                                                                                                                                                                                                                                                                                                                                                                                                                                                                                                                                                                                                                                                                                                                                                                                                                                                                                                                                                                                                                                                                                                                                                                                                                                                                                                                                                                                                                                                                                                                                                                                                                                                                                                                                                                     |
| Length (mm): 277                                                                                                                                                                                                                                                                                                                                                                                                                                                                                                                                                                                                                                                                                                                                                                                                                                                                                                                                                                                                                                                                                                                                                                                                                                                                                                                                                                                                                                                                                                                                                                                                                                                                                                                                                                                                                                                                                                                                                                                                                                                                                                     |
| Length (in): 10 $\frac{7}{8}$                                                                                                                                                                                                                                                                                                                                                                                                                                                                                                                                                                                                                                                                                                                                                                                                                                                                                                                                                                                                                                                                                                                                                                                                                                                                                                                                                                                                                                                                                                                                                                                                                                                                                                                                                                                                                                                                                                                                                                                                                                                                                        |
| Width (mm): 45                                                                                                                                                                                                                                                                                                                                                                                                                                                                                                                                                                                                                                                                                                                                                                                                                                                                                                                                                                                                                                                                                                                                                                                                                                                                                                                                                                                                                                                                                                                                                                                                                                                                                                                                                                                                                                                                                                                                                                                                                                                                                                       |
| Width (in): 1 3/4                                                                                                                                                                                                                                                                                                                                                                                                                                                                                                                                                                                                                                                                                                                                                                                                                                                                                                                                                                                                                                                                                                                                                                                                                                                                                                                                                                                                                                                                                                                                                                                                                                                                                                                                                                                                                                                                                                                                                                                                                                                                                                    |
| Height (mm): 64                                                                                                                                                                                                                                                                                                                                                                                                                                                                                                                                                                                                                                                                                                                                                                                                                                                                                                                                                                                                                                                                                                                                                                                                                                                                                                                                                                                                                                                                                                                                                                                                                                                                                                                                                                                                                                                                                                                                                                                                                                                                                                      |
| Height (in): 2 ½                                                                                                                                                                                                                                                                                                                                                                                                                                                                                                                                                                                                                                                                                                                                                                                                                                                                                                                                                                                                                                                                                                                                                                                                                                                                                                                                                                                                                                                                                                                                                                                                                                                                                                                                                                                                                                                                                                                                                                                                                                                                                                     |
| Ceiling Thickness (mm): 10 / 12.5 / 15 / 25 / 30                                                                                                                                                                                                                                                                                                                                                                                                                                                                                                                                                                                                                                                                                                                                                                                                                                                                                                                                                                                                                                                                                                                                                                                                                                                                                                                                                                                                                                                                                                                                                                                                                                                                                                                                                                                                                                                                                                                                                                                                                                                                     |
| Ceiling Thickness (in): 3/8 or 1/2 or 9/16 or 1 or 1 3/16                                                                                                                                                                                                                                                                                                                                                                                                                                                                                                                                                                                                                                                                                                                                                                                                                                                                                                                                                                                                                                                                                                                                                                                                                                                                                                                                                                                                                                                                                                                                                                                                                                                                                                                                                                                                                                                                                                                                                                                                                                                            |
| Min. Recessing Depth (mm): 100                                                                                                                                                                                                                                                                                                                                                                                                                                                                                                                                                                                                                                                                                                                                                                                                                                                                                                                                                                                                                                                                                                                                                                                                                                                                                                                                                                                                                                                                                                                                                                                                                                                                                                                                                                                                                                                                                                                                                                                                                                                                                       |
| Min. Recessing Depth (in): 3 15/16                                                                                                                                                                                                                                                                                                                                                                                                                                                                                                                                                                                                                                                                                                                                                                                                                                                                                                                                                                                                                                                                                                                                                                                                                                                                                                                                                                                                                                                                                                                                                                                                                                                                                                                                                                                                                                                                                                                                                                                                                                                                                   |
| Light Distribution: Downlight                                                                                                                                                                                                                                                                                                                                                                                                                                                                                                                                                                                                                                                                                                                                                                                                                                                                                                                                                                                                                                                                                                                                                                                                                                                                                                                                                                                                                                                                                                                                                                                                                                                                                                                                                                                                                                                                                                                                                                                                                                                                                        |
| Weight (kg): 0.518                                                                                                                                                                                                                                                                                                                                                                                                                                                                                                                                                                                                                                                                                                                                                                                                                                                                                                                                                                                                                                                                                                                                                                                                                                                                                                                                                                                                                                                                                                                                                                                                                                                                                                                                                                                                                                                                                                                                                                                                                                                                                                   |
| Weight (lbs): 1.14                                                                                                                                                                                                                                                                                                                                                                                                                                                                                                                                                                                                                                                                                                                                                                                                                                                                                                                                                                                                                                                                                                                                                                                                                                                                                                                                                                                                                                                                                                                                                                                                                                                                                                                                                                                                                                                                                                                                                                                                                                                                                                   |
| eq:fixed-finish: SSR / BKV / CWI / CRY / HAB / LAG / UFT / ITA / RUA / RUR / MIC / FTG / MYG / TWT / LOD / PUS / FRO / FUP / KIA / POP / BLS / SPG / MAG / RUB |
|                                                                                                                                                                                                                                                                                                                                                                                                                                                                                                                                                                                                                                                                                                                                                                                                                                                                                                                                                                                                                                                                                                                                                                                                                                                                                                                                                                                                                                                                                                                                                                                                                                                                                                                                                                                                                                                                                                                                                                                                                                                                                                                      |