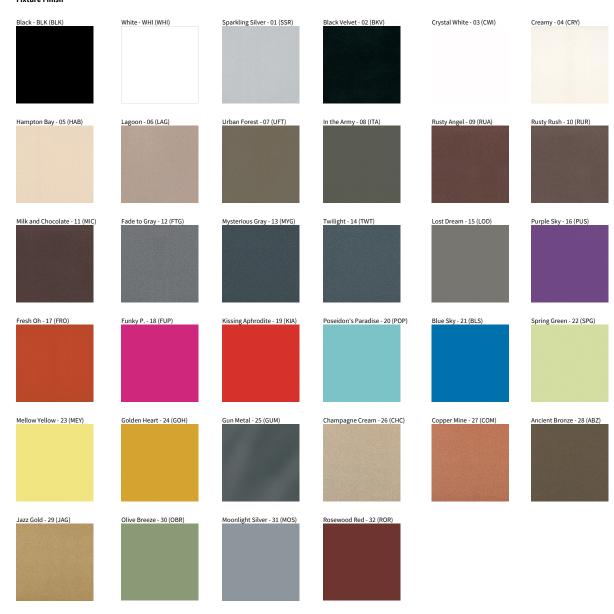

## **MAGIQ**

COLOR FINISH CHART

| PROJECT   |
|-----------|
| TYPE      |
| SPECIFIER |
| QUANTITY  |
| DATE      |

#### Fixture Finish

#### **Holder Finish**

Digital: Not all screens are calibrated the same, and therefore, colors will appear differently between screens.

Physical: When texture is involved, there will be variations in color, character and tone within a product series and between product families.

Gun Metal: No Gun Metal finish is alike. It combines a mixture of transparent and black color particles which ensures a highly individual effect and no luminaire being identical. Champagne Cream, Copper Mine, Ancient Bronze + Jazz Gold: These finishes have slight fading from specific powder coating production. Each luminaire will slightly vary.