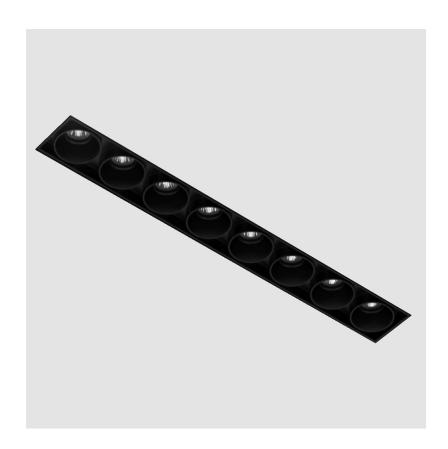

# **MAGIQ 8 CELL TRIMLESS**

| A35130- |
|---------|
|---------|

1.To build a product code in our configurator select the specify button on the base model # product page

2. To build a manual product code on this datasheet choose from the options listed below in blue font and add the suffix to the base model #

#### **GENERAL**

| Series: Magiq              |  |
|----------------------------|--|
| Subseries: Magiq 8 Cell    |  |
| Brand: Prolicht            |  |
| Division: Architectural    |  |
| Mounting Type: Trimless    |  |
| Mounting Location: Ceiling |  |
| Subcategory: Downlight     |  |

| Brand: Prolicht                                         |
|---------------------------------------------------------|
| Division: Architectural                                 |
| Mounting Type: Trimless                                 |
| Mounting Location: Ceiling                              |
| Subcategory: Downlight                                  |
| PHYSICAL                                                |
| Shape: Rectangle                                        |
| Length (mm): 267                                        |
| Length (in): 10 ½                                       |
| Width (mm): 35                                          |
| Width (in): 1 <sup>3</sup> / <sub>8</sub>               |
| Height (mm): 64                                         |
| Height (in): $2\frac{1}{2}$                             |
| Ceiling Thickness (mm): 12.5                            |
| Ceiling Thickness (in): 1/2                             |
| Min. Recessing Depth (mm): 100                          |
| Min. Recessing Depth (in): 3 15/16                      |
| Weight (kg): 0.737                                      |
| Weight (lbs): 1.61                                      |
| Fixture Finish: BLK / WHI                               |
| Fixture Material: Aluminum Die Cast                     |
| Cut-out Measurements: 272mm / 10 11/16" x 42mm / 1 5/8" |
|                                                         |